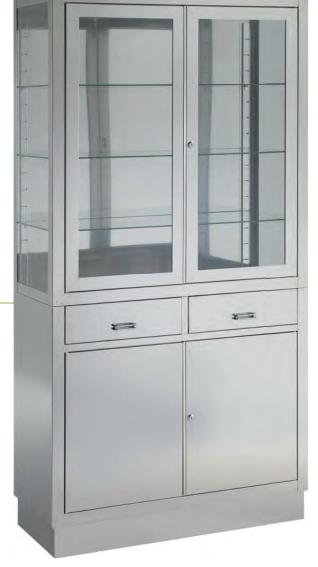

### **CABINETS WITH CUPBOARD**

Upper part: cabinet with double glass door with keylock and two adjustable glass shelves.

Lower part: metallic cupboard with keylock and one fixed

metallic shelf.

Made of enamelled or stainless steel 18/10.