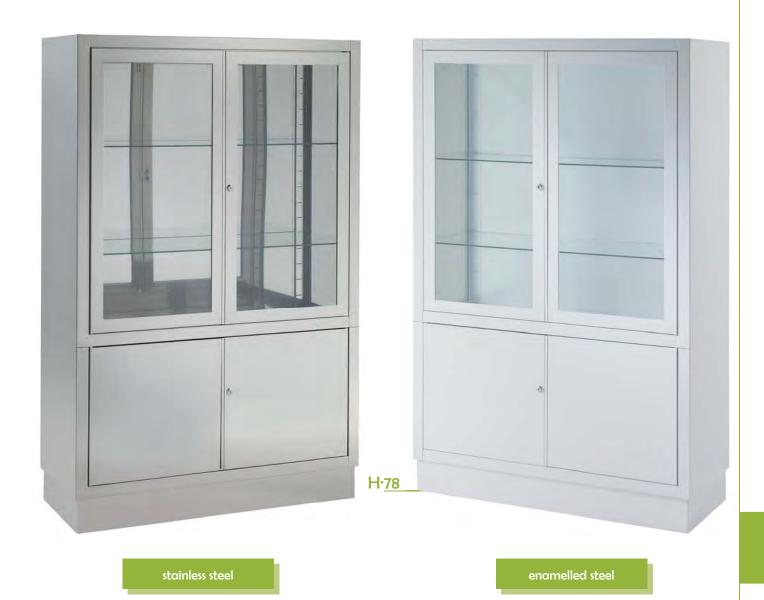

### **CABINETS WITH CUPBOARD**

Upper part: cabinet with double glass door with keylock and three adjustable glass shelves inside.

Lower part: metallic cupboard with keylock and a fixed metallic shelf.

Made of stainless steel 18/10.