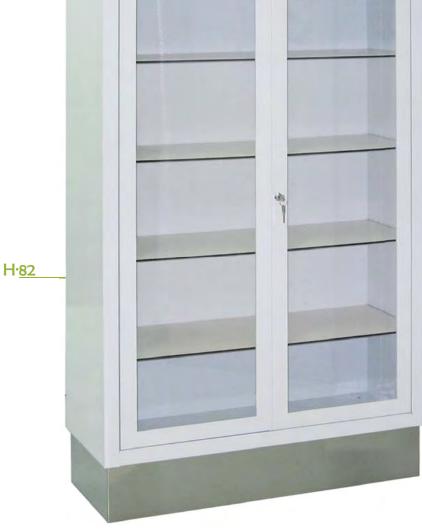

H·81

double door

**H-81** .:. 600 x 350 x 1500 mm .:. 35 kg

**H-82** .:. 900 x 350 x 1500 mm .:. 48 kg