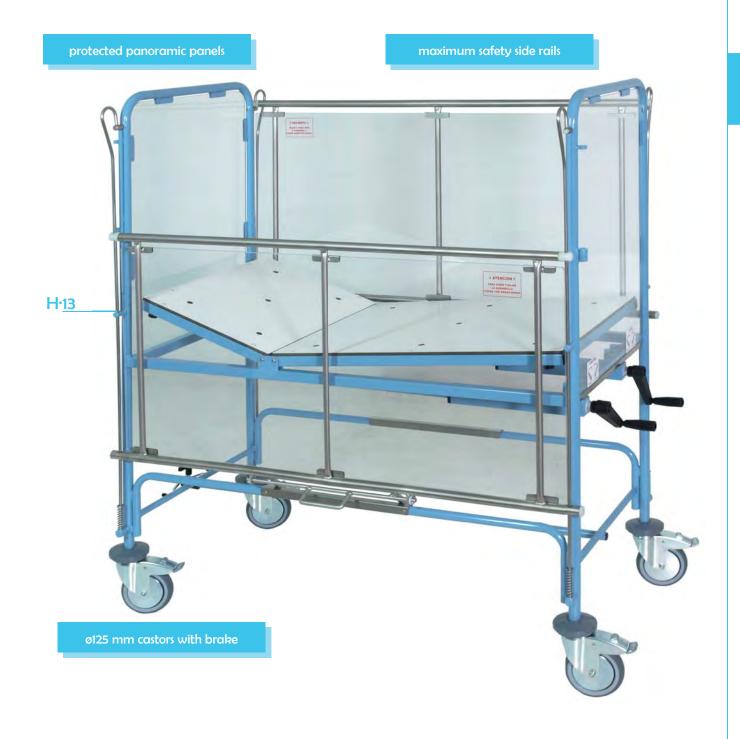

#### **CHILDREN CRIB**

Reinforced frame.

Laterals and front sides made of transparent methacrylate. Bed with articulated back ( $60^{\circ}$ ) and leg ( $20^{\circ}$ ) board by crank. Protected panoramic panels.

Adjustable folding rails.

I.V. pole included to be placed at any side.

Bed made of compact resin.

Structure made of enamelled or stainless steel.

ø 125 mm castors with bumpers, all of them with brakes

Polyurethane mattress with sanitary cover is included

·· Bed dimensions: 1100 x 550 mm

·· Mattress dimensions: 1090 x 540 x 80 mm