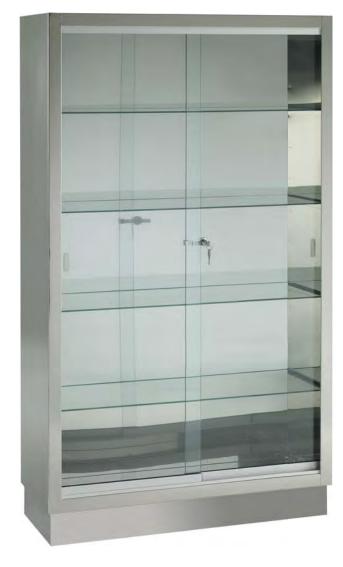

### **CABINETS**

Sliding glass doors with keylock.

Four adjustable glass shelves.

Made of enamelled or stainless steel.

Base in stainless steel.

enamelled steel

stainless steel

**H-83** ... 900 x 350 x 1600 mm ... 65 kg