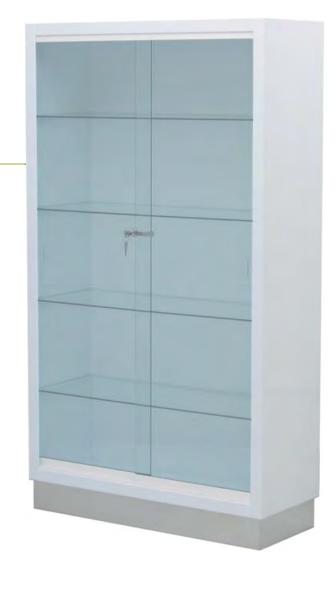

### **CABINETS**

Sliding glass doors with keylock.

Four adjustable glass shelves.

Made of enamelled or stainless steel.

Base in stainless steel.

enamelled steel

stainless steel

**H-83** ... 900 x 350 x 1600 mm ... 65 kg