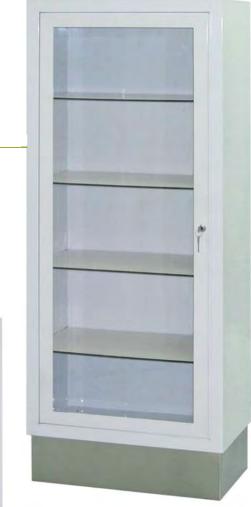

three drawers

**H·79** ... 650 x 450 x 1600 mm ... 65 kg

Glass door(s) with keylock. Four adjustable glass shelves. Space between shelves: 250 mm Made of enamelled steel. Base in stainless steel.

single door