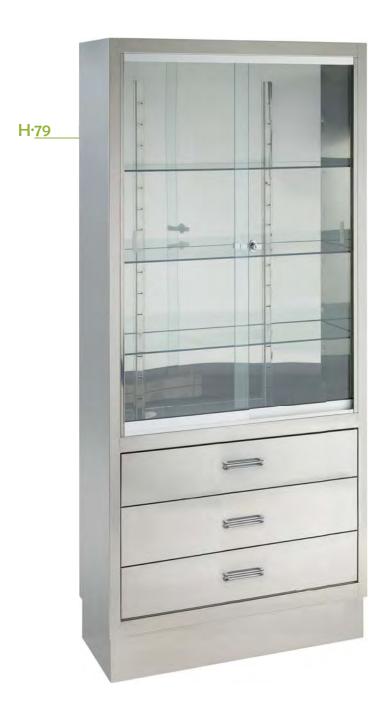

### **CABINET WITH DRAWERS**

Upper part: cabinet with sliding glass doors with keylock and

three adjustable glass shelves inside.

Lower part: three drawers. Made of stainless steel 18/10

sliding glass doors

three drawers

**H·79** ... 650 x 450 x 1600 mm ... 65 kg

Glass door(s) with keylock. Four adjustable glass shelves. Space between shelves: 250 mm Made of enamelled steel. Base in stainless steel.

single door