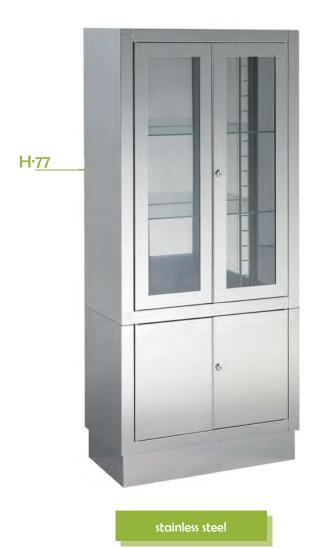

### **CABINETS WITH CUPBOARD**

Upper part: cabinet with double glass door with keylock and two adjustable glass shelves.

Lower part: metallic cupboard with keylock and one fixed

metallic shelf.

Made of enamelled or stainless steel 18/10.