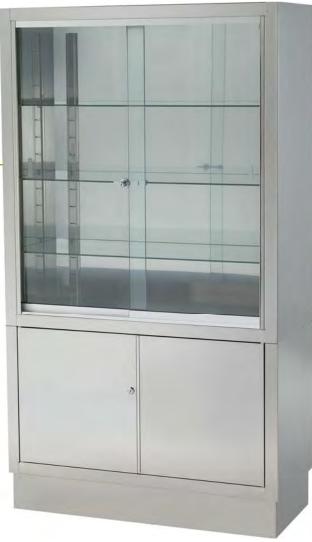

### **CABINET WITH DRAWERS**

Upper part: cabinet with sliding glass doors with keylock and

three adjustable glass shelves inside.

Lower part: three drawers. Made of stainless steel 18/10

sliding glass doors

three drawers

**H·79** ... 650 x 450 x 1600 mm ... 65 kg

Glass door(s) with keylock. Four adjustable glass shelves. Space between shelves: 250 mm Made of enamelled steel. Base in stainless steel.

single door