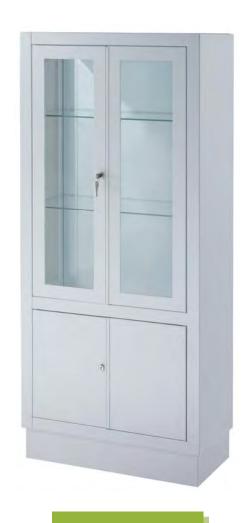

### **CABINETS WITH CUPBOARD**

Upper part: cabinet with double glass door with keylock and two adjustable glass shelves.

Lower part: metallic cupboard with keylock and one fixed

metallic shelf.

Made of enamelled or stainless steel 18/10.