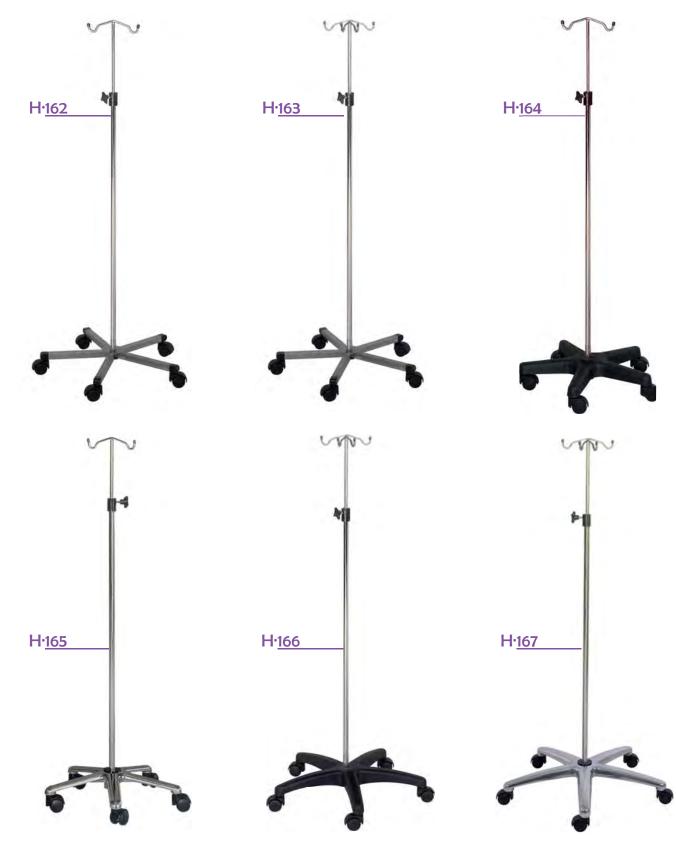

## **AUXILIARY FURNITURE**

| I.V. STANDS                                             | code  | diameter | base material   | code  | diameter | base material   |
|---------------------------------------------------------|-------|----------|-----------------|-------|----------|-----------------|
| I.V. poles with 2 or 4 hooks.                           | H·161 | ø600     | stainless steel | H·165 | ø500     | aluminium       |
| Height adjustable from 1000 to 1950 mm, by manual knob. | H·162 | ø500     | stainless steel | H·166 | ø600     | nylon           |
| ø50 mm double swivel castors.                           | H·163 | ø500     | stainless steel | H·167 | ø600     | aluminium       |
| Consult other castors available.                        | H·164 | ø500     | nylon           | H·169 | ø600     | enamelled steel |

Structure made of stainless steel 18/10.

Five-leg base with reinforcing ribs.

Refer to next table for base dimensions and materials.