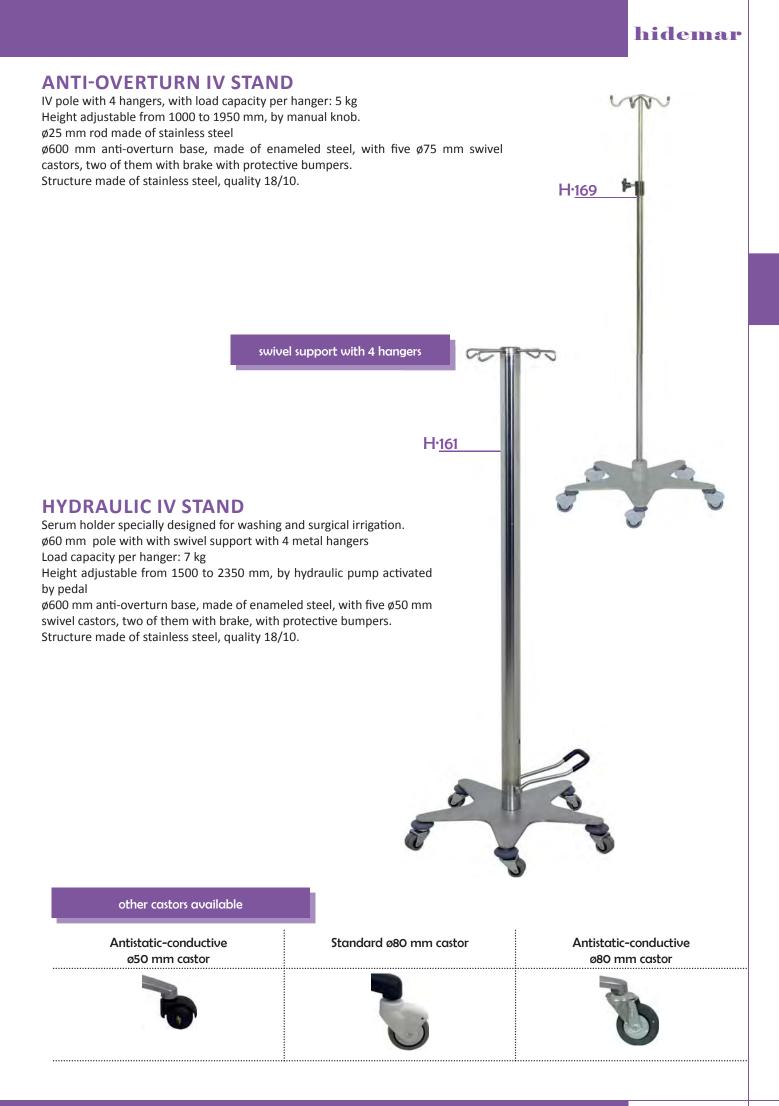

## **AUXILIARY FURNITURE**

| I.V. STANDS                                             | code  | diameter | base material   | code  | diameter | base material   |
|---------------------------------------------------------|-------|----------|-----------------|-------|----------|-----------------|
| I.V. poles with 2 or 4 hooks.                           | H·161 | ø600     | stainless steel | H·165 | ø500     | aluminium       |
| Height adjustable from 1000 to 1950 mm, by manual knob. | H·162 | ø500     | stainless steel | H·166 | ø600     | nylon           |
| ø50 mm double swivel castors.                           | H·163 | ø500     | stainless steel | H·167 | ø600     | aluminium       |
| Consult other castors available.                        | H·164 | ø500     | nylon           | H·169 | ø600     | enamelled steel |

Structure made of stainless steel 18/10.

Five-leg base with reinforcing ribs.

Refer to next table for base dimensions and materials.