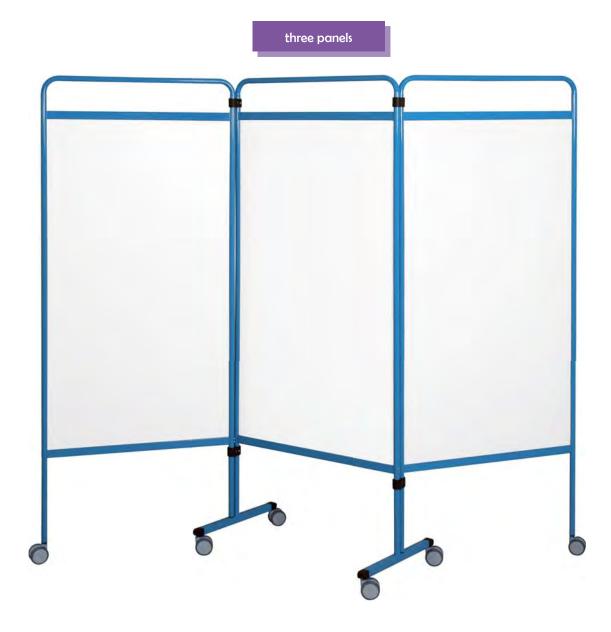

## **RIGID WARD SCREENS**

Rigid panels made of phenolic resin, characterized by its high resistance to impacts, liquids and disinfectants; indestructible and easy to clean.

White is the standard colour but please ask us for other available colours.

Folding panels.

ø65 mm swivel castors.

Structure made of enamelled steel (colour to choose)

long-lasting

light weight

resistant

customizable

antistatic