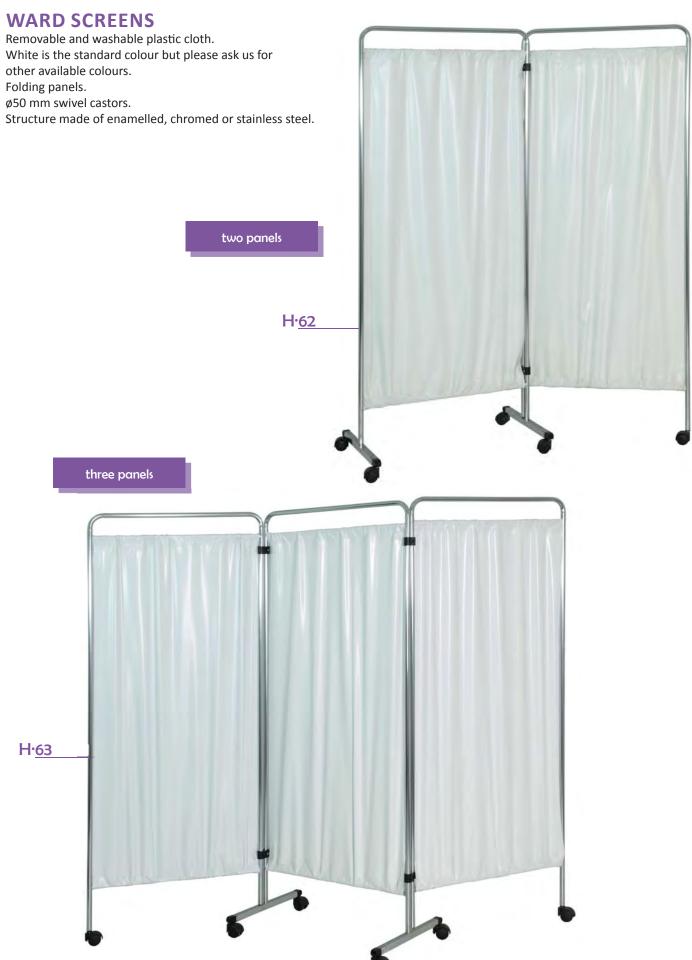

## **WARD SCREENS**

Removable and washable plastic cloth.

White is the standard colour but please ask us for other available colours available.

Folding panels.

ø50 mm swivel castors.

Structure made of enamelled, chromed or stainless steel.