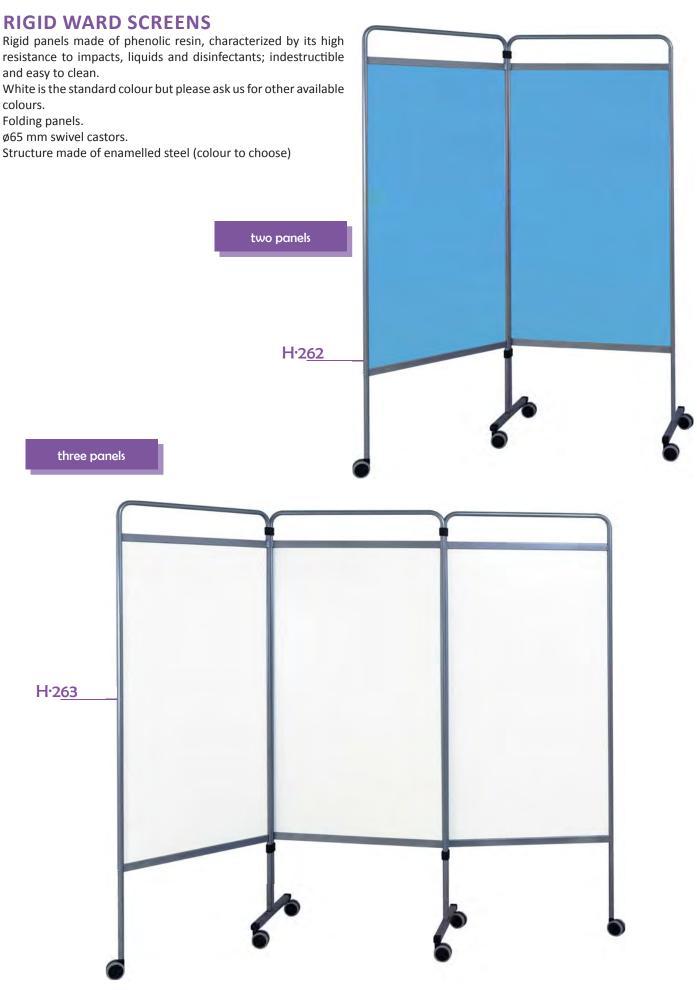

## **RIGID WARD SCREENS**

Rigid panels made of phenolic resin, characterized by its high resistance to impacts, liquids and disinfectants; indestructible and easy to clean.

White is the standard colour but please ask us for other available colours.

Folding panels.

ø65 mm swivel castors.

Structure made of enamelled steel (colour to choose)

long-lasting

light weight

resistant

customizable

antistatic

## **AUXILIARY FURNITURE**

H·262 ... 1400 - 700 x 400 x 1800 mm ... 17 kg

H-263 ... 2100 - 700 x 400 x 1800 mm ... 22 kg