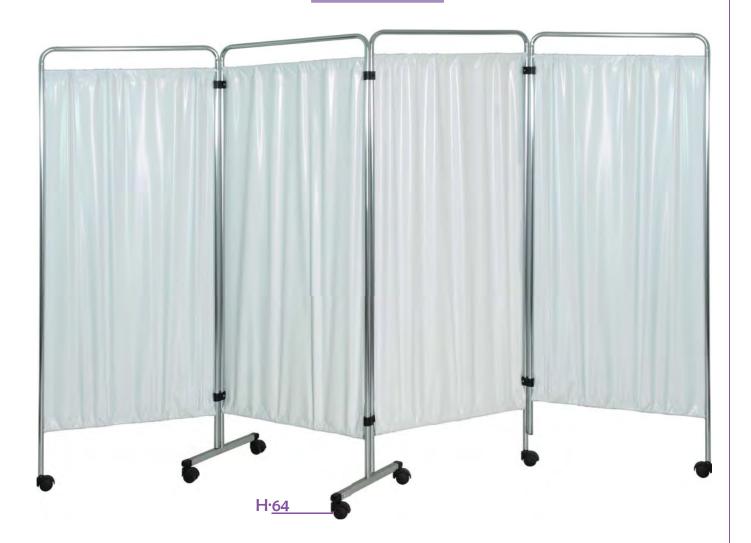

## **AUXILIARY FURNITURE**



**H·62** ... 1400 - 700 x 400 x 1800 mm ... 7 kg

**H-63** .:. 2100 - 700 x 400 x 1800 mm .:. 10 kg



## **WARD SCREENS**

Removable and washable plastic cloth.

White is the standard colour but please ask us for other available colours available.

Folding panels.

ø50 mm swivel castors.

Structure made of enamelled, chromed or stainless steel.

four panels



**H·64** .:. 2800 - 700 x 400 x 1800 mm .:. 13 kg



## **AUXILIARY FURNITURE**



H·262 ... 1400 - 700 x 400 x 1800 mm ... 17 kg

H-263 ... 2100 - 700 x 400 x 1800 mm ... 22 kg

## **RIGID WARD SCREENS**

Rigid panels made of phenolic resin, characterized by its high resistance to impacts, liquids and disinfectants; indestructible and easy to clean.

White is the standard colour but please ask us for other available colours.

Folding panels.

ø65 mm swivel castors.

Structure made of enamelled steel (colour to choose)





long-lasting



light weight



resistant



customizable



antistatic



antibacterial



humidity resistant



latex-free